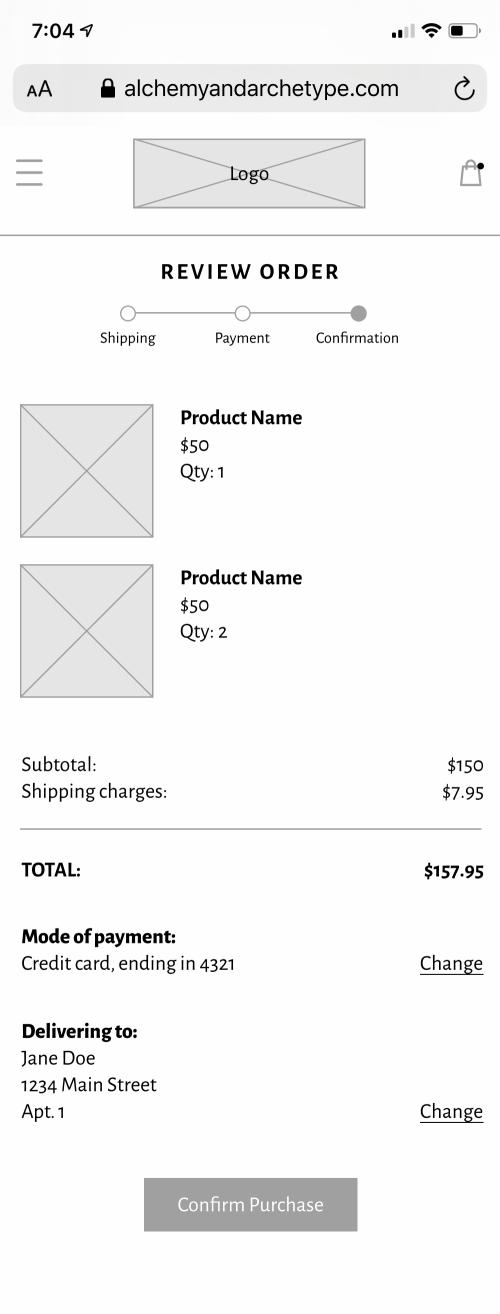

Product Name \$50 Qty: 1

**Product Name** \$50 Qty: 2

Subtotal: Shipping charges:

**TOTAL:** 

\$157.95

\$150

\$7.95

**Mode of payment:**Credit card, ending in 4321

**Delivering to:** 

Jane Doe 1234 Main Street Apt. 1

Print