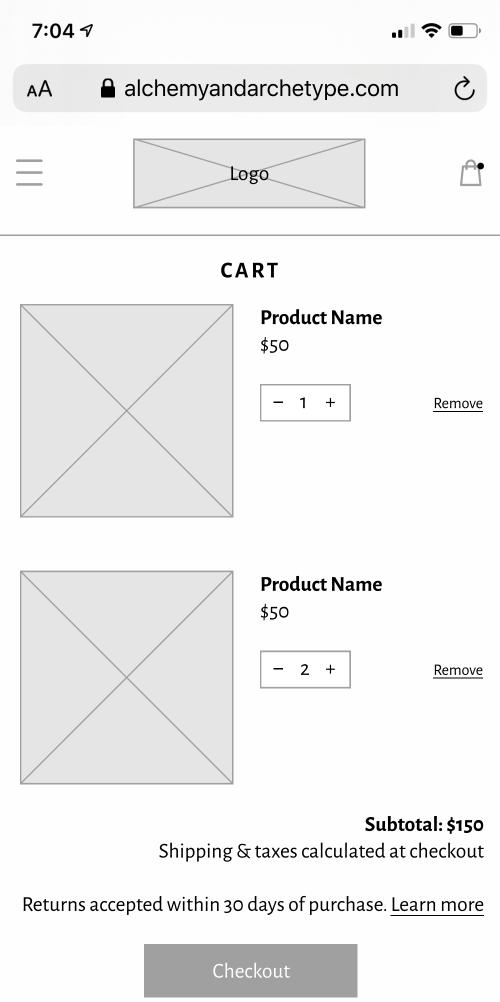

Product Name \$50 Qty: 1

**Product Name** \$50 Qty: 2

Subtotal: Shipping charges:

**TOTAL:** 

\$157.95

\$150

\$7.95

**Mode of payment:**Credit card, ending in 4321