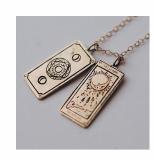

### **Product Details**

This simple moon tarot card necklace is dainty perfection. This necklace is exactly what you want and need to represent either yourself or your loved ones. Made from 14k gold fill, you'll want to wear this one every single day.

Outr jewelry is meant to be infused with intention and connection. We hope you feel that with this necklace.

### The Moon Tarot Card Necklace \$120

Remove