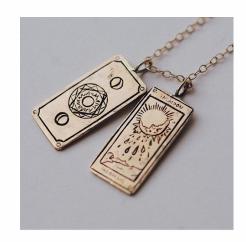

### **Product Details**

This simple moon tarot card necklace is dainty perfection. This necklace is exactly what you want and need to represent either yourself or your loved ones. Made from 14k gold fill, you'll want to wear this one every single day.

Outr jewelry is meant to be infused with intention and connection. We hope you feel that with this necklace.