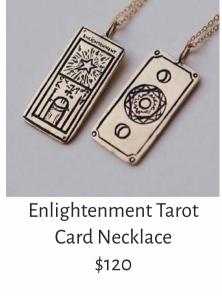

### **Product Details**

This simple moon tarot card necklace is dainty perfection. This necklace is exactly what you want and need to represent either yourself or your loved ones. Made from 14k gold fill, you'll want to wear this one every single day.

Outr jewelry is meant to be infused with intention and connection. We hope you feel that with this necklace.