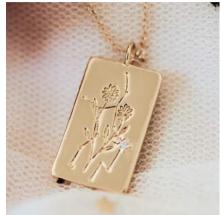

### **Product Details**

This simple moon tarot card necklace is dainty perfection. This necklace is exactly what you want and need to represent either yourself or your loved ones. Made from 14k gold fill, you'll want to wear this one every single day.

Outr jewelry is meant to be infused with intention and connection. We hope you feel that with this necklace.

### The Moon Tarot Card Necklace \$120

Remove