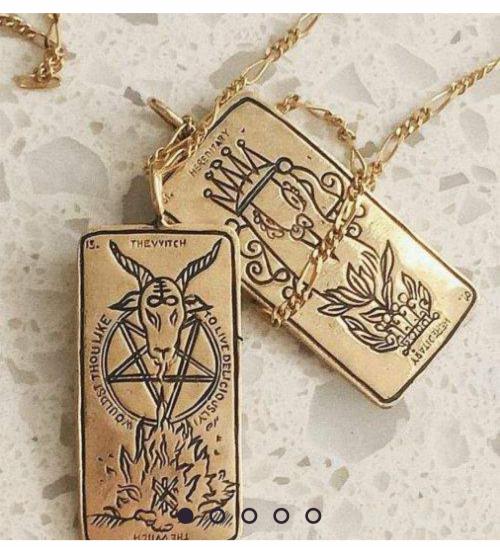

### **Product Details**

This simple moon tarot card necklace is dainty perfection. This necklace is exactly what you want and need to represent either yourself or your loved ones. Made from 14k gold fill, you'll want to wear this one every single day.

Outr jewelry is meant to be infused with intention and connection. We hope you feel that with this necklace.

### The Moon Tarot Card Necklace \$120

Remove