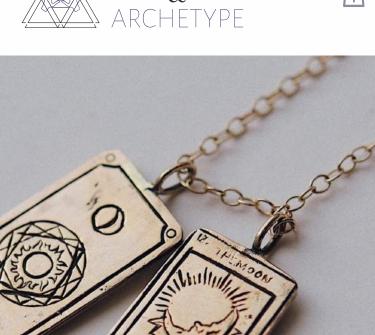

### **Product Details**

This simple moon tarot card necklace is dainty perfection. This necklace is exactly what you want and need to represent either yourself or your loved ones. Made from 14k gold fill, you'll want to wear this one every single day.

Outr jewelry is meant to be infused with intention and connection. We hope you feel that with this necklace.