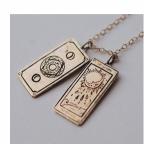

### **Product Details**

This simple moon tarot card necklace is dainty perfection. This necklace is exactly what you want and need to represent either yourself or your loved ones. Made from 14k gold fill, you'll want to wear this one every single day.

Outr jewelry is meant to be infused with intention and connection. We hope you feel that with this necklace.

### The Moon Tarot Card Necklace \$120

Remove